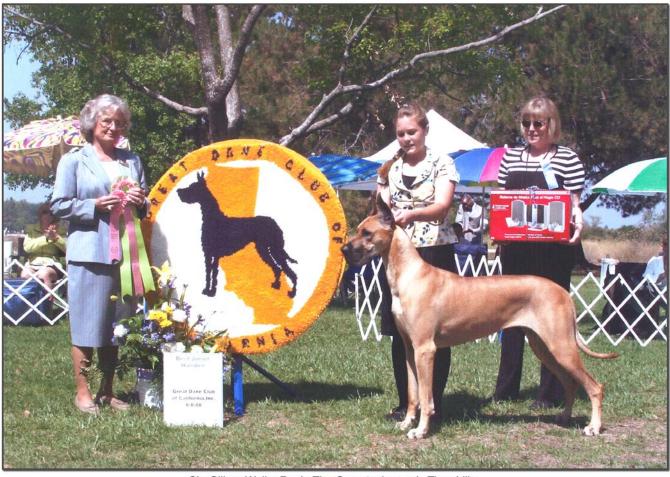

## Announcements & Brags (cont'd) -

CH ANADANE'S PA'A-LIMA LANAKILA ("Kila"), Owned by Anadane Kennel, Registered and Angelique and Matt Bowman. Kila reminded us what the "mature" ladies can do ....she showed us all again that "age is just a number" by taking Best Veteran and Best of Opposite Sex on Friday and Veteran Bitch and an Award of Merit on Sunday at the Great Dane Club of California Specialties. Thank you to judges Ted Nichols and Kathy Beliew for recognizing Kila - what a lovely tribute to Herkey! Mahalo to all those ringside and the exhibitors for your wonderful words and support for Kila. She is truly a remarkable and very special girl. Susan Richards — Anadane Kennel, Registered