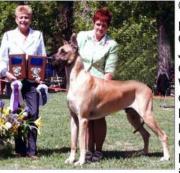

# What An Unstoppable Team!

Eleanore and Danielle Captured Best Junior Handler at the 2008 GDCC Specialty (pictured above)

Earning a total of 9 points (including a major) so far, They're closing in on their championship title!

**Owners/Breeders:** Janet & James Lampe Danielle Lampe

Exclusively Handled By: Danielle Lampe